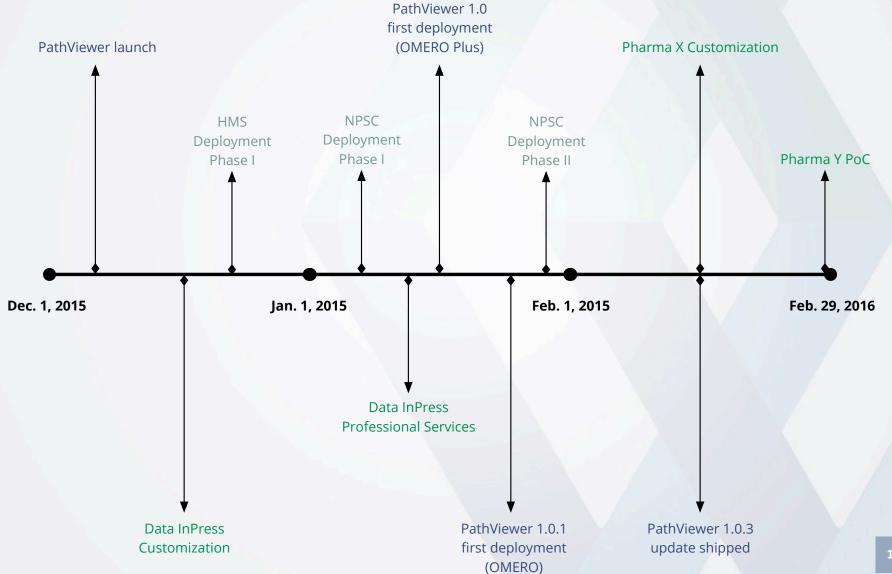

aphy





### **Publishing**

Video Injection DataViewer

**Medical Imaging** 

MRI CT





And more...

X-Ray Crystallography **Light Sheet Microscopy** 

Other data types

... What's yours?



### DataViewer



Interactive visualization of original, multidimensional image data in over 150 different file formats – all in web browser plug-ins

### Video Injection Service



Integrating image data into online publications. Seamlessly.

# Technology



### Video Injection Service: What Happens in the Server



### Video Injection Service: What Happens in the Browser



# Technology



# **Towards Image Informatics**



## **OMERO Plus and Bio-Formats**



# Logical Architecture



# **Providing** Image Informatics



Visualization

**Processed Data** 

# The Last 6 Months





### Timeline



### Where to from here?

- More work on scalability for HCS and WSI
- Better and more thorough portfolio of integrations
- Quarterly webinars showcasing Bio-Formats and OMERO
- Development projects with major instrumentation vendors ensuring PFF support

# Summary





### The Team

Leadership



Chris Allan

Design and User Experience



Liza Unson

File Formats and Plumbing



Melissa Linkert

Frontend Development



Andreas Knab

Systems



Chris MacLeod

**Applications** 



Emil Rozbicki

### **Backend Development**



Joshua Ballanco



# **Our Solutions**

Let's work together



## Expertise

### **Solutions**

<sup>\* (</sup>light microscopy, electron microscopy, high content screening, digital pathology, medical imaging)

# Thank you!

Visit us at www.glencoesoftware.com for mor