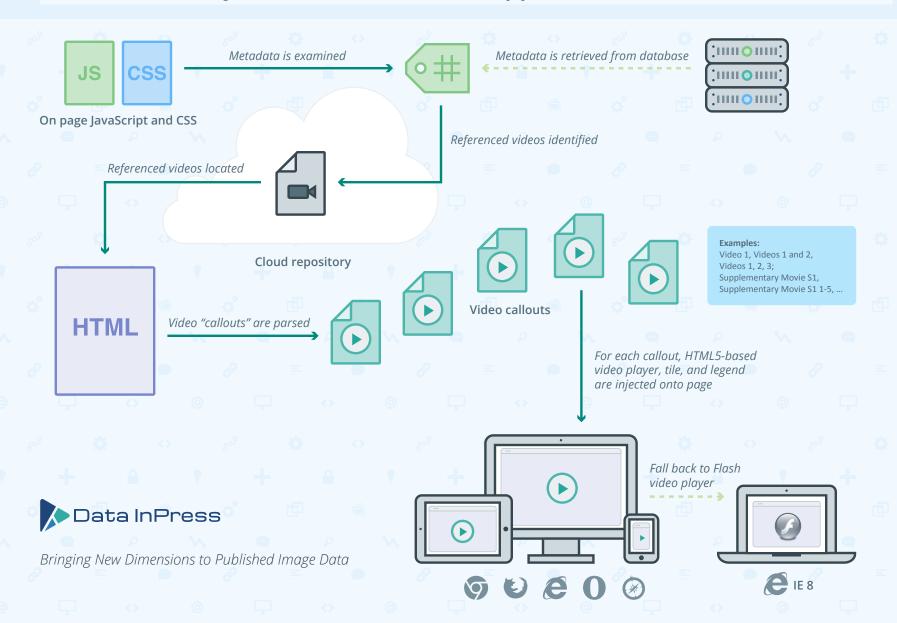

### Video Injection Service: What Happens in the Browser

### Video Injection Service

Integrating image data into online publications. Seamlessly.