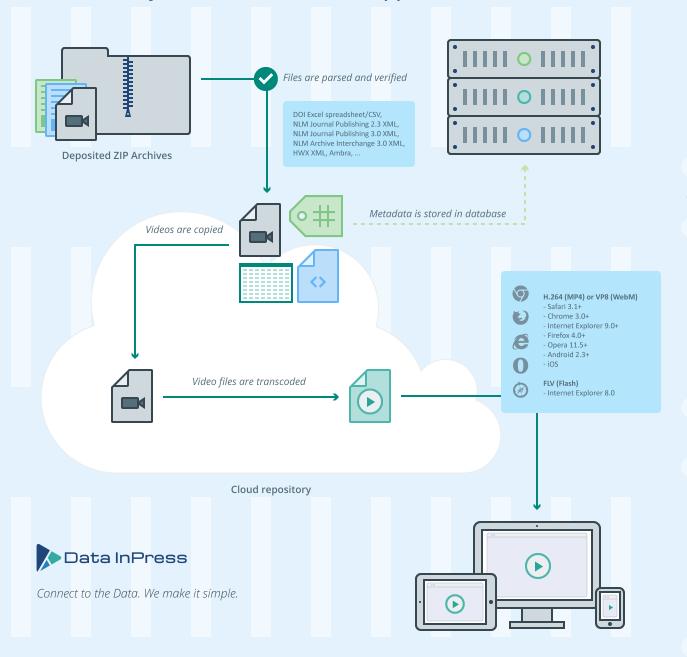

### Video Injection Service: What Happens in the Server

### Video Injection Service

Integrating image data into online publications. Seamlessly.