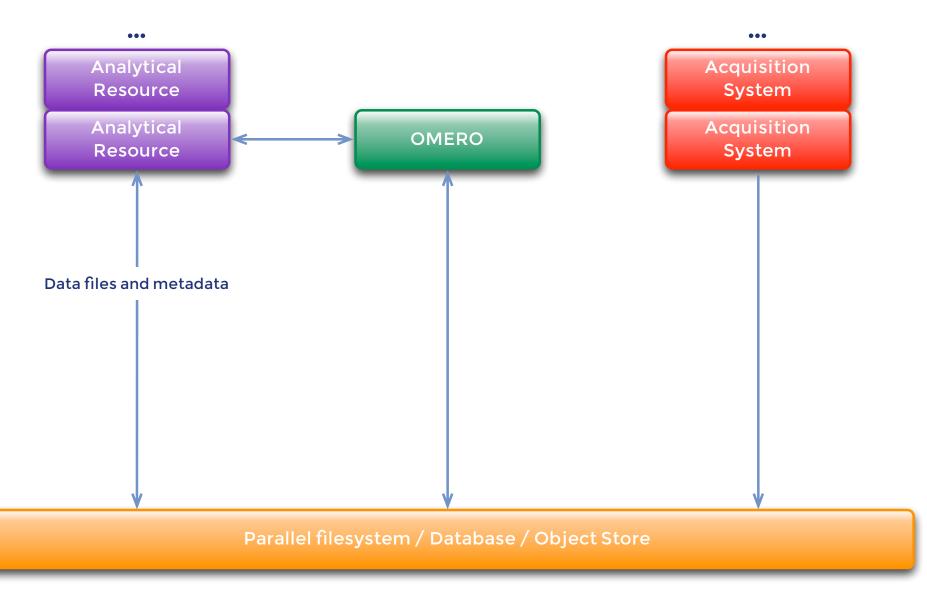

Microscopy

Electron

Fluorescence

### **High Content Screening**

**High Content Screening** 3D Electron Tomography





### **Publishing**

Video Injection DataViewer

**Medical Imaging** 

MRI CT





And more...

X-Ray Crystallography **Light Sheet Microscopy** 

Other data types

... What's yours?



### DataViewer



Interactive visualization of original, multidimensional image data in over 150 different file formats – all in web browser plug-ins

### Video Injection Service



Integrating image data into online publications. Seamlessly.

# Technology



### Video Injection Service: What Happens in the Server



### Video Injection Service: What Happens in the Browser



# Technology



# **Towards Image Informatics**



## **OMERO Plus and Bio-Formats**



# Logical Architecture



# **Providing** Image Informatics



Visualization

**Processed Data** 

# The Last 6 Months





### Timeline



### Where to from here?

- More work on scalability for HCS and WSI
- Better and more thorough portfolio of integrations
- Quarterly webinars showcasing Bio-Formats and OMERO
- Development projects with major instrumentation vendors ensuring PFF support

# Summary





### The Team

Leadership



Chris Allan

Design and User Experience



Liza Unson

File Formats and Plumbing



Melissa Linkert

Frontend Development



Andreas Knab

Systems



Chris MacLeod

**Applications** 



Emil Rozbicki

### **Backend Development**



Joshua Ballanco



# **Our Solutions**

Let's work together



## Expertise

### **Solutions**

<sup>\* (</sup>light microscopy, electron microscopy, high