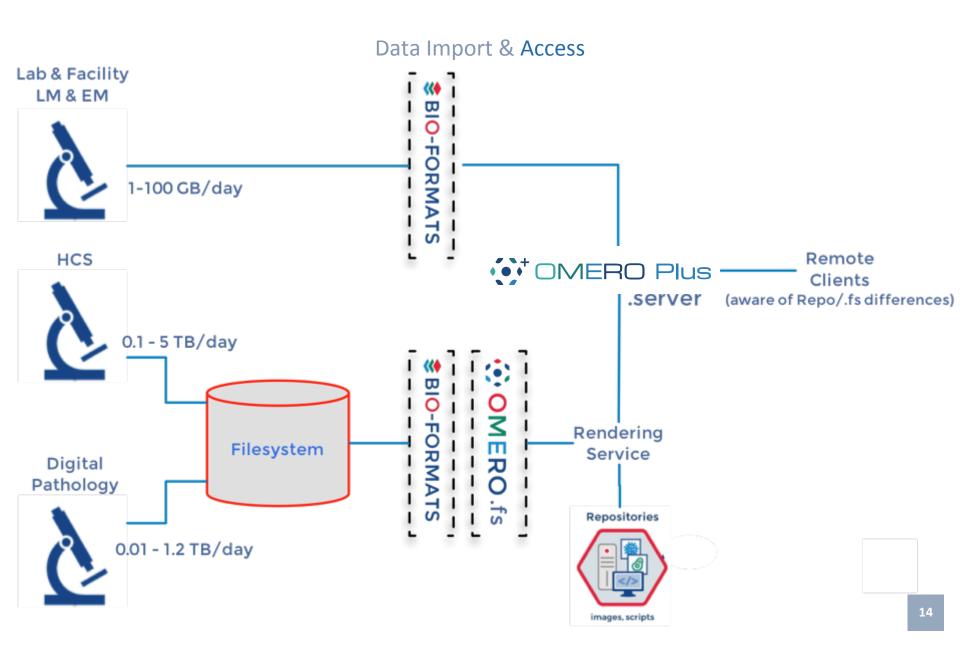

ples** 

WSI

Histology



Microscopy

Electron

Fluorescence

### **High Content Screening**

**High Content Screening** 3D Electron Tomography





### **Publishing**

Video Injection DataViewer

**Medical Imaging** 

MRI CT





And more...

X-Ray Crystallography **Light Sheet Microscopy** 

Other data types

... What's yours?



### DataViewer



Interactive visualization of original, multidimensional image data in over 150 different file formats – all in web browser plug-ins

### Video Injection Service



Integrating image data into online publications. Seamlessly.

# Technology



### Video Injection Service: What Happens in the Server



### Video Injection Service: What Happens in the Browser



# Technology



# **Towards Image Informatics**



## **OMERO Plus and Bio-Formats**



# Logical Architecture



# **Providing** Image Informatics



Visualization

**Processed Data** 

# The Last 6 Months





### Timeline



### Where to from here?

- More work on scalability for HCS and WSI
- Better and more thorough portfolio of integrations
- Quarterly webinars showcasing Bio-Formats and OMERO
- Development projects with major instrumentation vendors ensuring PFF support

# Summary





### The Team

Leadership



Chris Allan

Design and User Experience



Liza Unson

File Formats and Plumbing



Melissa Linkert

Frontend Development



Andreas Knab

Systems



Chris MacLeod

**Applications** 



Emil Rozbicki

### **Backend Development**



Joshua Ballanco



# **Our Solutions**

Let's work together



## Expertise

### **Solutions**

<sup>\* (</sup>light microscopy,