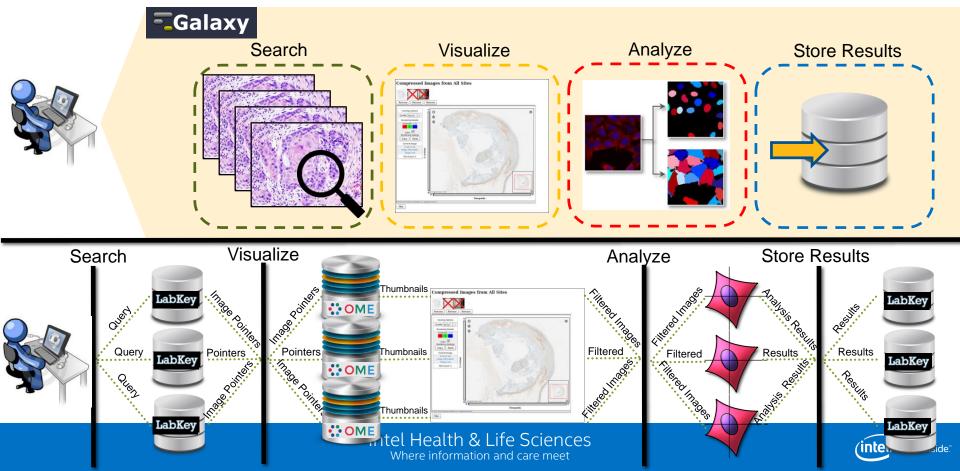

### Imaging workflow: User's Perspective

#### Visualization

- Thumbnails for rough first pass
- Visualize full images from the OMERO server holding image
- Select/deselect images to be used in processing

## Scaling Challenges

- No easy way to connect to multiple/distributed OMERO servers
- How to identify common metadata between image sets for querying
- Handling user permissions/SSO