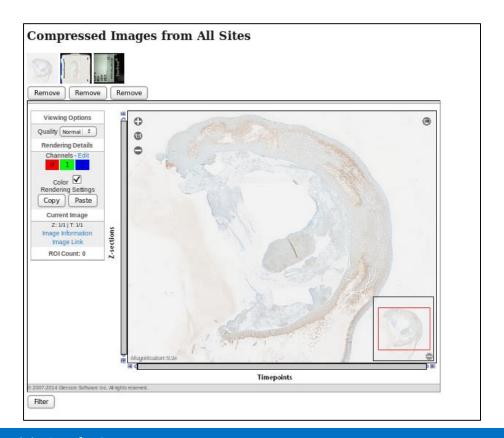

#### Visualization

- Thumbnails for rough first pass
- Visualize full images from the OMERO server holding image
- Select/deselect images to be used in processing