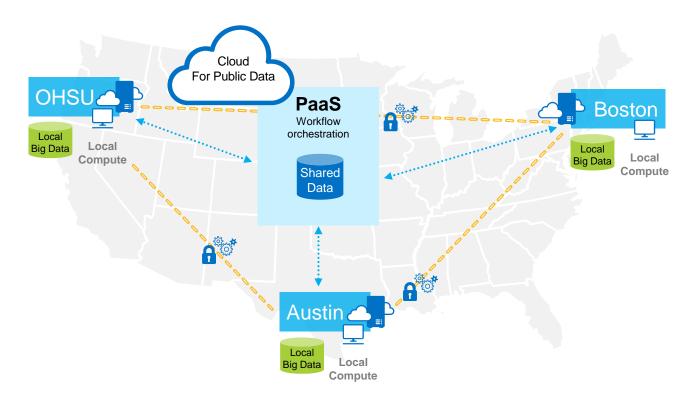

#### Collaborative Cancer Cloud

Scalable and distributed system

Optimized hardware and software

Data remains local: Send compute to the data

Secure sharing with privacy preservation